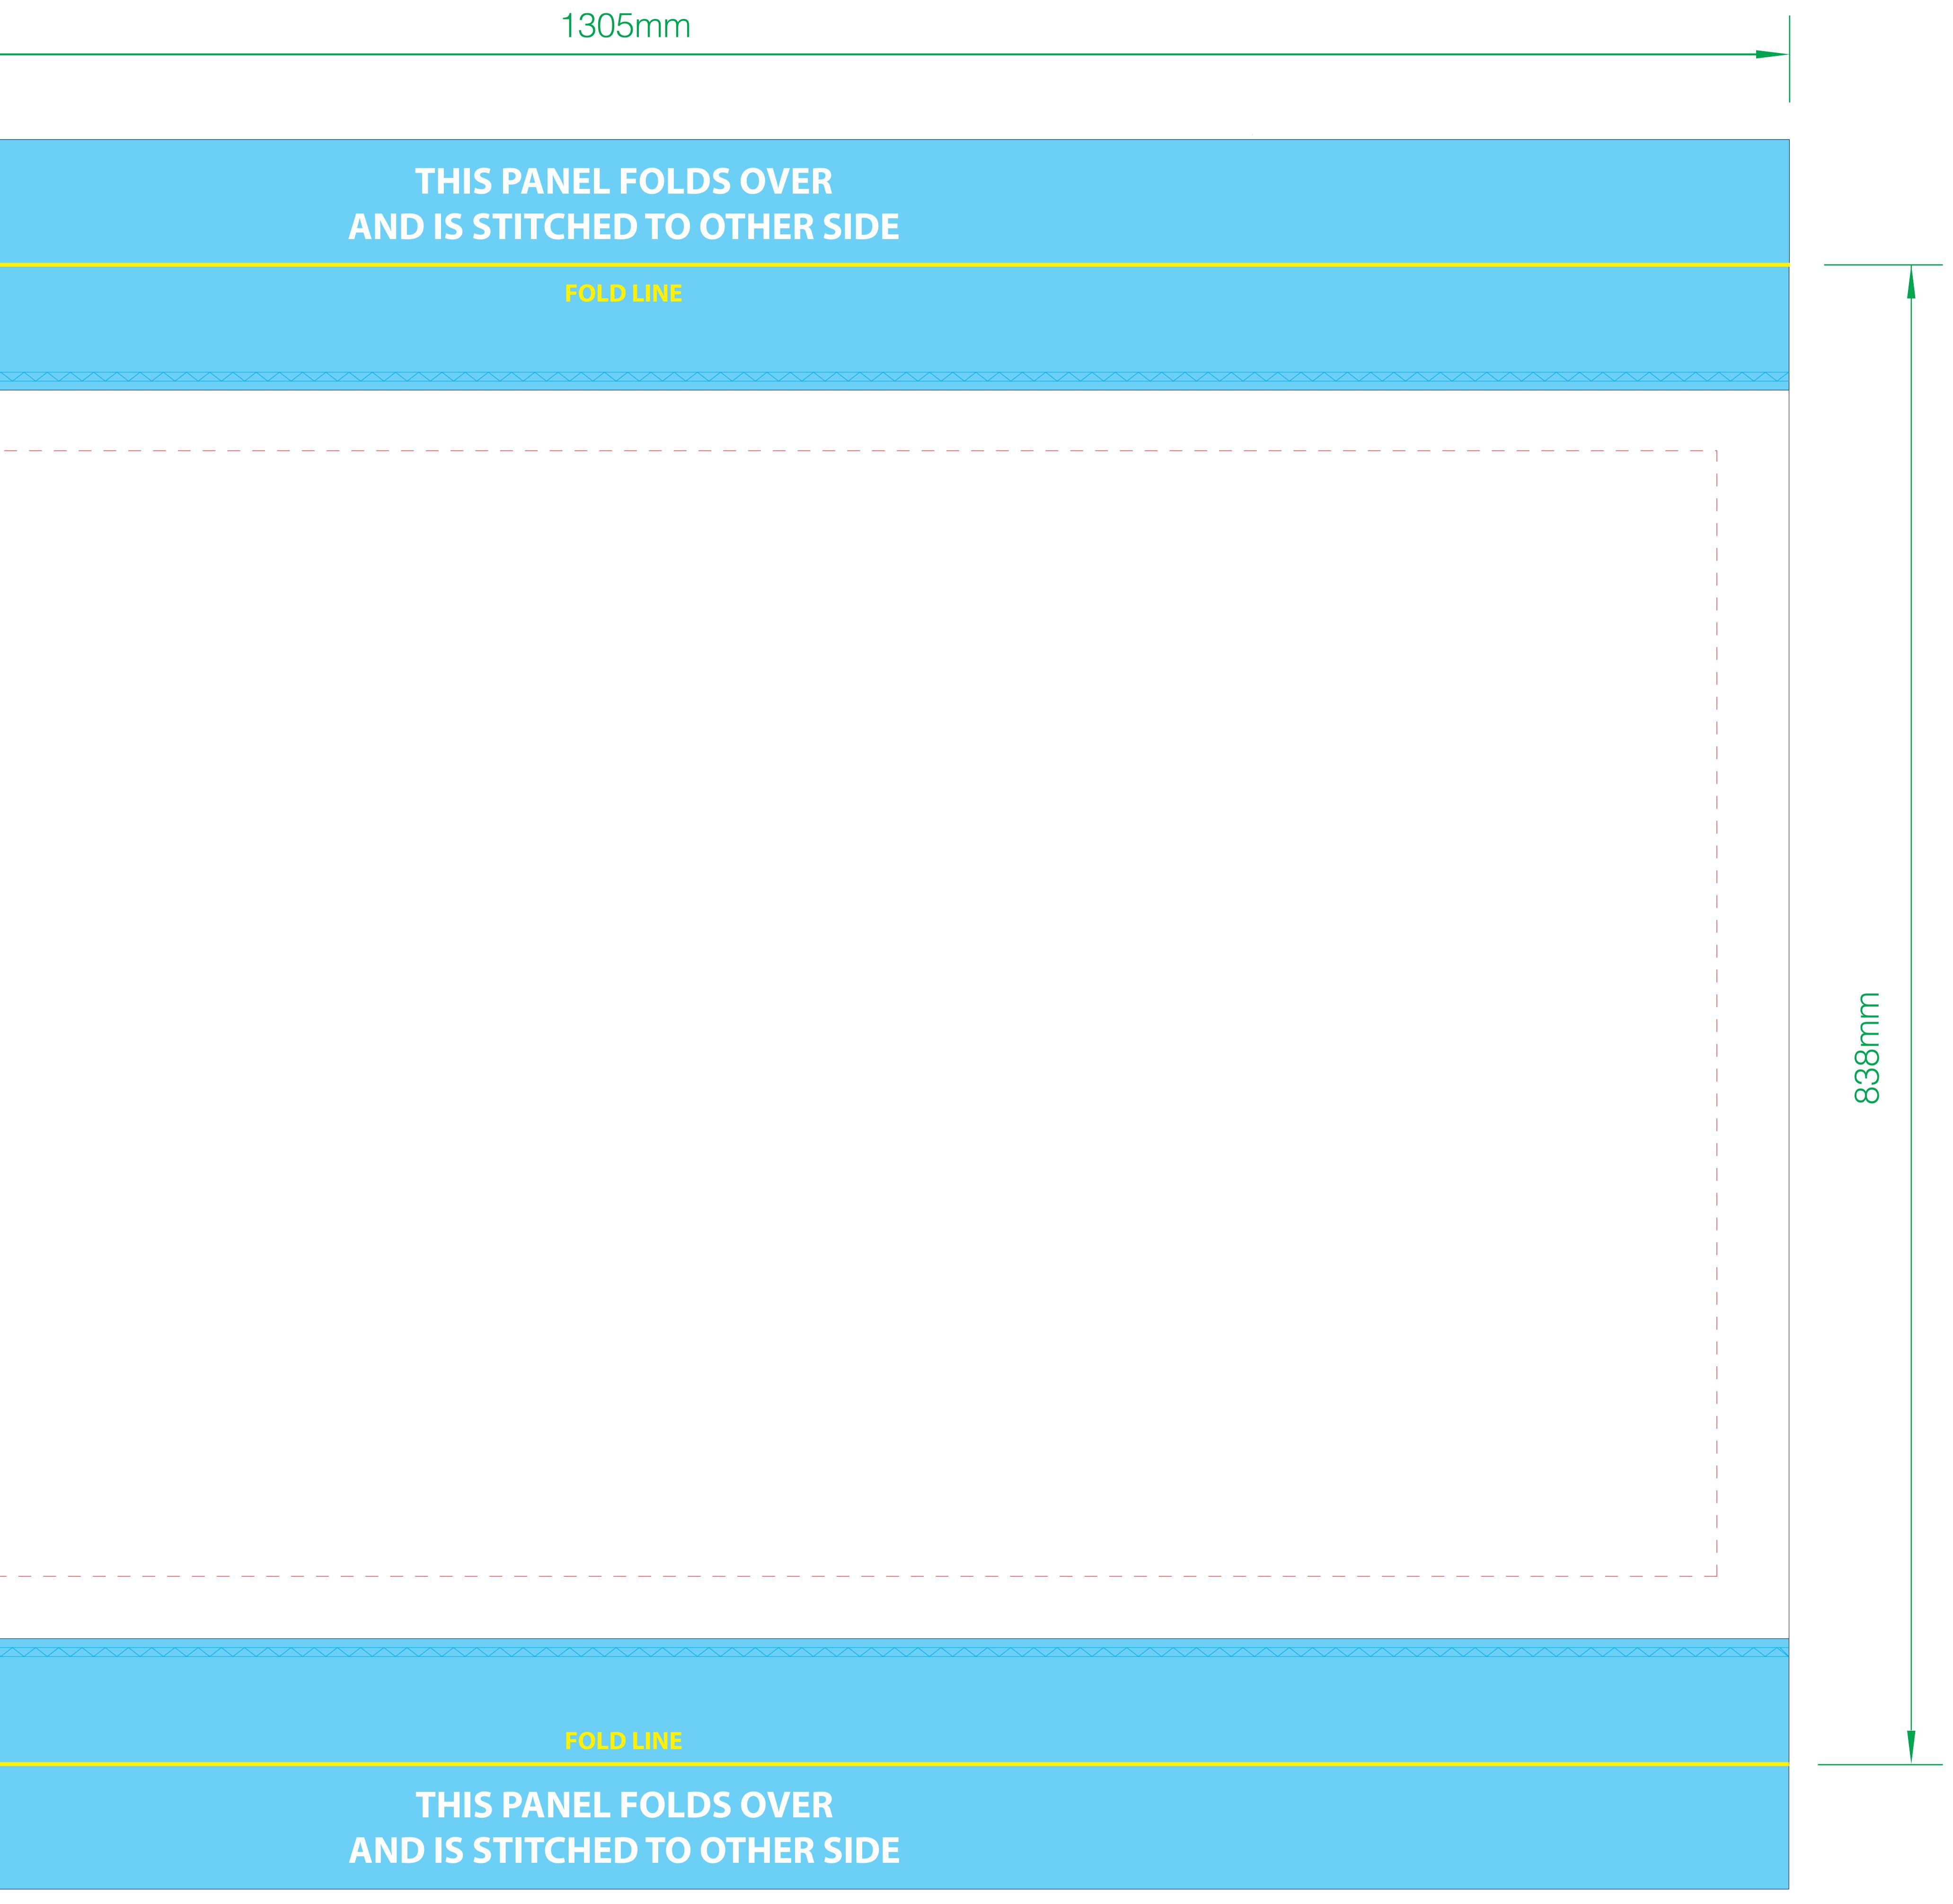

## Artwork guidelines:

**BLACK KEYLINE**:

Finished size of banner. Add 5mm bleed all around the panel if required.

#### **RED DASHED LINE**:

Safe print area Keep important text and information within this area

\_\_\_\_\_

# THIS PANEL FOLDS OVER **AND IS STITCHED TO OTHER SIDE**

FOLD LINE

FOLD LINE

## THIS PANEL FOLDS OVER **AND IS STITCHED TO OTHER SIDE**

#### **BLUE SHADED AREA**:

Background design area. Please extend the background design to this area.