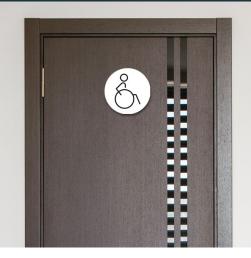

Arrow Directional Symbol

CSL03976 - Silver CSL03985 - Gold CSL03994 - White

Disabled Toilet Door Symbol Left

**CSL03971** - Silver **CSL03980** - Gold **CSL03989** - White

Disabled & Baby Change Door Symbol Left