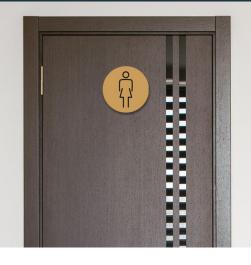

Gents Toilet Door Symbol

**CSL03970** - Silver **CSL03979** - Gold **CSL03988** - White

Disabled Toilet Door Symbol Right

CSL03972 - Silver CSL03981 - Gold CSL03990 - White

Baby Change Toilet Door Symbol

**CSL03975** - Silver **CSL03984** - Gold **CSL03993** - White