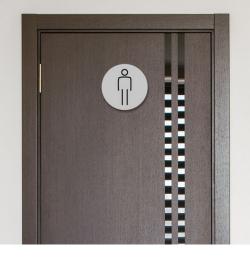

Gents Toilet Door Symbol

**CSL03970** - Silver **CSL03979** - Gold **CSL03988** - White

Disabled Toilet Door Symbol Right

CSL03972 - Silver CSL03981 - Gold CSL03990 - White

Baby Change Toilet Door Symbol

**CSL03975** - Silver **CSL03984** - Gold **CSL03993** - White