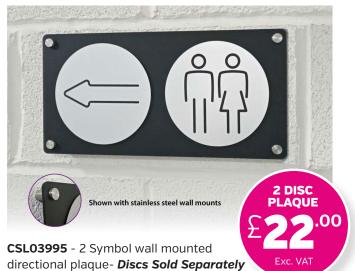

### Mounting Plaques & Projecting Sign

2 & 3 Disc plaques can be mounted in portrait or landscape format to fit your space as required.

#### 2 & 3 Disc Mounting Plaques

2 Disc Plaque Size: 360mm (L) x 180mm (H) 3 Disc Plaque Size: 529mm (L) x 180mm (H) Can be positioned landscape or portrait.

Laser cut 3mm black satin anti-reflective acrylic.

Laser etched guides for easy application of disc symbols.

Durable and long-lasting, suitable for indoor and outdoor use.

Complete with 4 satin silver wall mounts. Can be upgraded to either Polished Gold or Stainless Steel.