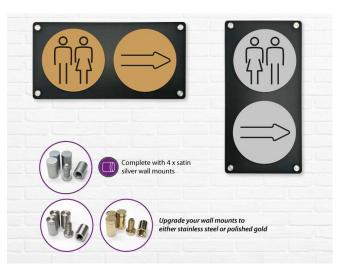

### Mounting Plaques & Projecting Sign

2 & 3 Disc plaques can be mounted in portrait or landscape format to fit your space as required.

#### 2 & 3 Disc Mounting Plaques

2 Disc Plaque Size: 360mm (L) x 180mm (H) 3 Disc Plaque Size: 529mm (L) x 180mm (H) Can be positioned landscape or portrait.

Laser cut 3mm black satin anti-reflective acrylic.

Laser etched guides for easy application of disc symbols.

Durable and long-lasting, suitable for indoor and outdoor use.

Complete with 4 satin silver wall mounts. Can be upgraded to either Polished Gold or Stainless Steel.

## Upgrade your wall mounts...

**CSL03998** - Polished Gold Stand-Off Wall Mounts 13mm Diameter - 19mm Long

**CSL03999** - Stainless Steel Stand-Off Wall Mounts 13mm Diameter - 19mm Long

Order online at **www.catersigns.co.uk** or contact our sales team on 01173 326 645 or sales@catersigns.co.uk for more information