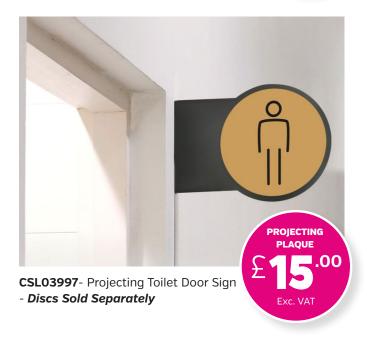

#### **Projecting Sign**

Double sided - takes 2 discs so symbols can be seen from both directions.

Size: 220mm (L) x 165mm (H) with 40mm deep return for wall fixings.