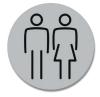

#### Available in 3 colours: Gold, Silver and White

Ladies & Gents Toilet Door Symbol

CSL03968 - Silver CSL03977 - Gold CSL03986 - White

Ladies Toilet Door Symbol

**CSL03969** - Silver **CSL03978** - Gold **CSL03987** - White