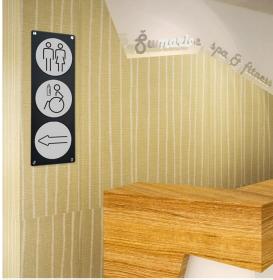

### Mounting Plaques & Projecting Sign

2 & 3 Disc plaques can be mounted in portrait or landscape format to fit your space as required.

#### 2 & 3 Disc Mounting Plaques

2 Disc Plaque Size: 360mm (L) x 180mm (H) 3 Disc Plaque Size: 529mm (L) x 180mm (H) Can be positioned landscape or portrait.

Laser cut 3mm black satin anti-reflective acrylic.