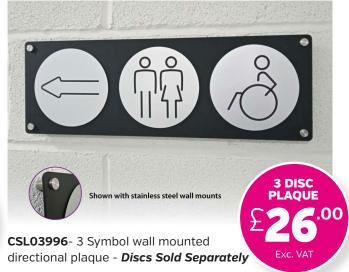

### Mounting Plaques & Projecting Sign

2 & 3 Disc plaques can be mounted in portrait or landscape format to fit your space as required.

#### 2 & 3 Disc Mounting Plaques

2 Disc Plaque Size: 360mm (L) x 180mm (H) 3 Disc Plaque Size: 529mm (L) x 180mm (H) Can be positioned landscape or portrait.

Laser cut 3mm black satin anti-reflective acrylic.

Laser etched guides for easy application of disc symbols.

Durable and long-lasting, suitable for indoor and outdoor use.

Complete with 4 satin silver wall mounts. Can be upgraded to either Polished Gold or Stainless Steel.