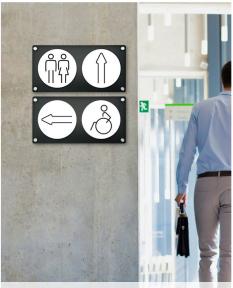

### Mounting Plaques & Projecting Sign

2 & 3 Disc plaques can be mounted in portrait or landscape format to fit your space as required.

#### 2 & 3 Disc Mounting Plaques

2 Disc Plaque Size: 360mm (L) x 180mm (H) 3 Disc Plaque Size: 529mm (L) x 180mm (H) Can be positioned landscape or portrait.

Laser cut 3mm black satin anti-reflective acrylic.