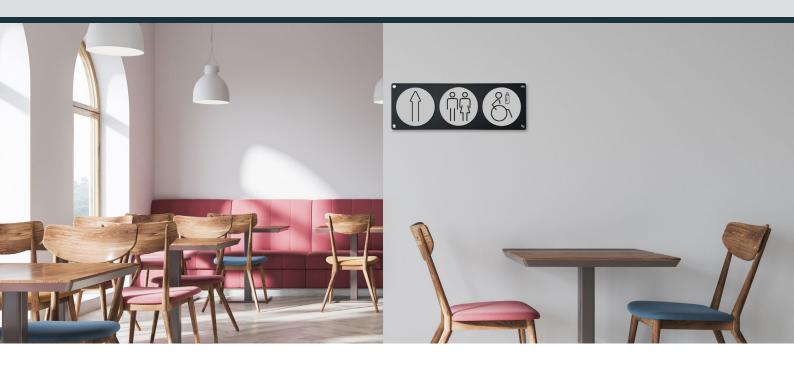

### Mounting Plaques & Projecting Sign

2 & 3 Disc plaques can be mounted in portrait or landscape format to fit your space as required.

#### 2 & 3 Disc Mounting Plaques

2 Disc Plaque Size: 360mm (L) x 180mm (H) 3 Disc Plaque Size: 529mm (L) x 180mm (H) Can be positioned landscape or portrait.

Laser cut 3mm black satin anti-reflective acrylic.