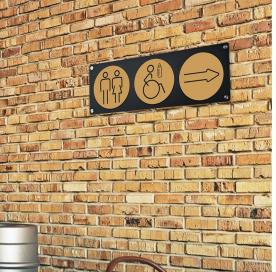

### Mounting Plaques & Projecting Sign

2 & 3 Disc plaques can be mounted in portrait or landscape format to fit your space as required.

#### 2 & 3 Disc Mounting Plaques

2 Disc Plaque Size: 360mm (L) x 180mm (H) 3 Disc Plaque Size: 529mm (L) x 180mm (H) Can be positioned landscape or portrait.

Laser cut 3mm black satin anti-reflective acrylic.

#### Available in 3 colours: Gold, Silver and White

Ladies & Gents Toilet Door Symbol

CSL03968 - Silver CSL03977 - Gold CSL03986 - White

Ladies Toilet Door Symbol

**CSL03969** - Silver **CSL03978** - Gold **CSL03987** - White