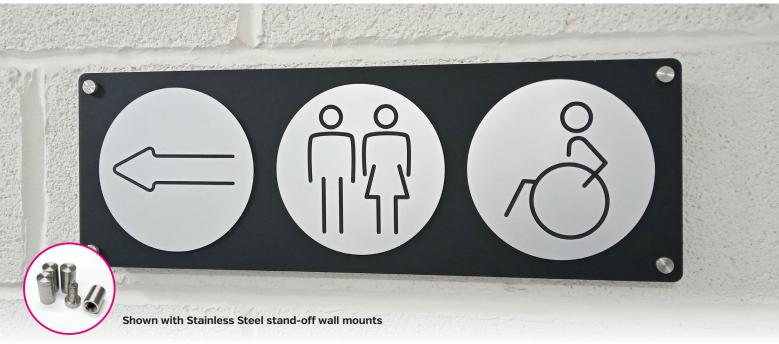

### Mounting Plaques & Projecting Sign

2 & 3 Disc plaques can be mounted in portrait or landscape format to fit your space as required.

#### 2 & 3 Disc Mounting Plaques

2 Disc Plaque Size: 360mm (L) x 180mm (H) 3 Disc Plaque Size: 529mm (L) x 180mm (H) Can be positioned landscape or portrait.

Laser cut 3mm black satin anti-reflective acrylic.

Laser etched guides for easy application of disc symbols.

Durable and long-lasting, suitable for indoor and outdoor use.

Complete with 4 satin silver wall mounts. Can be upgraded to either Polished Gold or Stainless Steel.