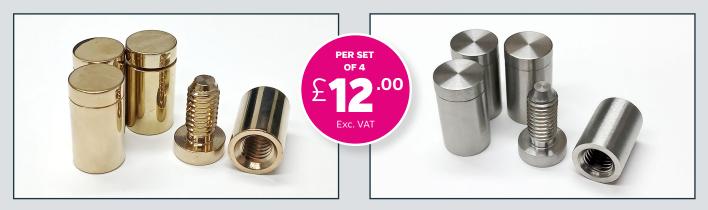

Laser etched guides for easy application of disc symbols.

Durable and long-lasting, suitable for indoor and outdoor use.

Complete with 4 satin silver wall mounts. Can be upgraded to either Polished Gold or Stainless Steel.

## Upgrade your wall mounts...

**CSL03998** - Polished Gold Stand-Off Wall Mounts 13mm Diameter - 19mm Long

**CSL03999** - Stainless Steel Stand-Off Wall Mounts 13mm Diameter - 19mm Long

Order online at **www.catersigns.co.uk** or contact our sales team on 01173 326 645 or sales@catersigns.co.uk for more information